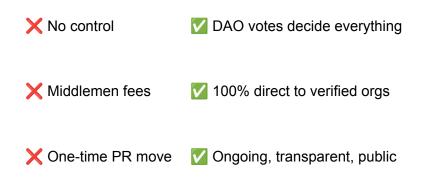

This isn't charity. t's decentralized conservation.

This is meme-powered, proof-driven Web3 conservation.

### **Wildlife Fund Overview**

- **Solution:** 10,000,000 \$GIGLCASH (1% of total supply)
- m Wallet Type: Public multisig wallet trackable on Solscan
- Stracking: Listed in Transparency Center + live tracker
- **Control:** Governed by DAO proposals and voting (Phase 3 Q4 2025)
- V Status: Fund is live first vote scheduled for Q4 2025

#### V How It Works (DAO Voting Process)

- 1. **Proposal** A staker or DAO member submits a cause
- 2. Voting The community votes on verified projects
- 3. Execution Funds are sent directly from the Wildlife Fund wallet
- 4. Proof All receipts posted publicly on Solscan, X, and Telegram