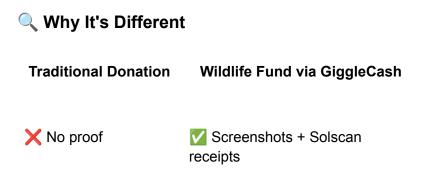

#### How Donations Are Verified

- 🔽 On-Chain Proof Every donation traceable via Solscan
- Screenshots Official receipts from recipient orgs
- Section 2 Public Ledger Tracked via Transparency Center + social posts
- Image: Image of the second state of the second state

No mystery. Full receipts. Always.